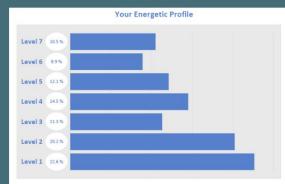

the framework
- Partner exercises

- CTFAR self-coaching model
- Forwarding



#### Role of Energy in Life & Business

Understanding how to regulate your energy levels will help you inspire and motivate yourself and others, feel a greater sense of purpose, get more done with much less effort and stress, and accomplish more in your life & business.

#### **Energetic Self Perception**





## **Biochemistry behind our energy**

**Anabolism** is the set of metabolic pathways that construct molecules from smaller units.

Anabolism is the building-up aspect of metabolism.

Anabolism requires energy to grow and build.

**Catabolism** breaks down large molecules into smaller units.

Catabolism is the breaking-down aspect of metabolism.

Catabolism uses energy to break down.



#### CARSTEN 2020



Your Energetic Stress Reaction



Your Average Resonating Level of Energy (ARL) is 2.58.

#### Forbes

#### 3. Energy Leadership Index Assessment

The Energy Leadership Index Assessment provides a unique lens on selfawareness and emotional intelligence, two key ingredients for any leader. Situational awareness of yourself and others is critical for a leader to respond appropriately to the people in their charge. Understanding where you are at any moment and how you respond to stress can make all the difference. -Larry Boyer, Success Rockets LLC

#### CARSTEN 2022





Your Average Resonating Level of Energy (ARL) is 3.32.

# 2.

### ENERGY LEVELS DEBRIEF

Inaction
Aggression
Compromise

4. Service5. Opportunity6. Flow

7. Creation

# **Energetic Self Perception**



#### CTFAR Self-Coach