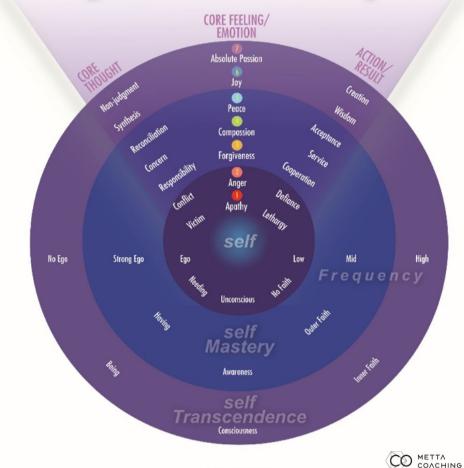

#### CARSTEN 2020



Your Energetic Stress Reaction



Your Average Resonating Level of Energy (ARL) is 2.58.

#### Forbes

#### 3. Energy Leadership Index Assessment

The Energy Leadership Index Assessment provides a unique lens on selfawareness and emotional intelligence, two key ingredients for any leader. Situational awareness of yourself and others is critical for a leader to respond appropriately to the people in their charge. Understanding where you are at any moment and how you respond to stress can make all the difference. -Larry Boyer, Success Rockets LLC

#### CARSTEN 2022





Your Average Resonating Level of Energy (ARL) is 3.32.

# 2.

### ENERGY LEVELS DEBRIEF

Inaction
Aggression
Compromise

4. Service5. Opportunity6. Flow

7. Creation

# **Energetic Self Perception**



#### CTFAR Self-Coaching Model

|                    |                | •                     |
|--------------------|----------------|-----------------------|
| CIRCUMSTANCE       | CIRCUMSTANCE   | CIRCUMSTANCE          |
| YOUR CURRENT MODEL | YOUR NEW MODEL | YOUR NEXT LEVEL MODEL |
| тноиснт            | тноиснт        | THOUGHT               |
| FEELING            | FEELING        | FEELING               |
| ACTION             |                | ACTION                |
| RESULT             | RESULT         | RESULT                |

CO METTA

# **One thing** that stuck out for you today

What action could you take to put this learning into practice?



## Thanks! Any questions?

#### **Olga Kirillova**

Founder & CMO of mettaCOaching



THEOGBIZCOACH



Olga Kirillova Neuroscience