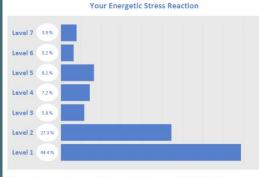

#### CARSTEN 2020

Your Energetic Stress Reaction

Your Average Resonating Level of Energy (ARL) is 2.58.