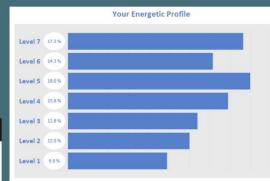

Anabolism requires energy to grow and build.

**Catabolism** breaks down large molecules into smaller units.

Catabolism is the breaking-down aspect of metabolism.

Catabolism uses energy to break down.



#### CARSTEN 2020



Your Energetic Stress Reaction



Your Average Resonating Level of Energy (ARL) is 2.58.

#### Forbes

#### 3. Energy Leadership Index Assessment

The Energy Leadership Index Assessment provides a unique lens on selfawareness and emotional intelligence, two key ingredients for any leader. Situational awareness of yourself and others is critical for a leader to respond appropriately to the people in their charge. Understanding where you are at any moment and how you respond to stress can make all the difference. -Larry Boyer, Success Rockets LLC

#### CARSTEN 2022





Your Average Resonating Level of Energy (ARL) is 3.32.

# 2.

### ENERGY LEVELS DEBRIEF

Inaction
Aggression
Compromise

4. Service5. Opportunity6. Flow

7. Creation

# **Energetic Self Perception**



#### CTFAR Self-Coaching Model

|                    |                | •                     |
|--------------------|----------------|-----------------------|
| CIRCUMSTANCE       | CIRCUMSTANCE   | CIRCUMSTANCE          |
| YOUR CURRENT MODEL | YOUR NEW MODEL | YOUR NEXT LEVEL MODEL |
| тноиснт            | тноиснт        | THOUGHT               |
| FEELING            | FEELING        | FEELING               |
| ACTION             |                | ACTION                |
| RESULT             | RESULT         | RESULT                |

CO METTA

# **One thing** that stuck out for you