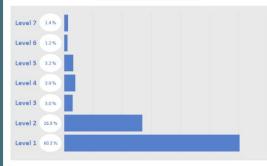

#### CARSTEN 2020

Your Energetic Stress Reaction

Your Average Resonating Level of Energy (ARL) is 2.58.